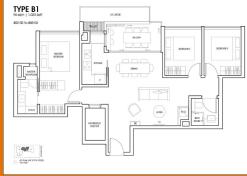

#### **KOON SENG HOUSE**

Spacious 1,033sqft (96sqm), partially furnished, 3 bedroom, 2 bathroom Condominium for Sale. Completion in 2027, this unit is in original condition. Others: freeholdLocated in Singapore's district D15 near East Coast, Marine Parade in the area East Coast (Central region).

■ FLOOR/LEVEL: N/A - N/A

■ BED ROOMS: ■ BATH ROOMS: **MAIDS ROOMS:** N/A ■ PARKING SPACES: N/A

**REGULAR LAYOUT TYPE:** 

**■ FACING: ■ VIEWING:** OTHER

■ SELLING PRICE: FOR PRICE!

**■ COMPLETION YEAR:** 2027